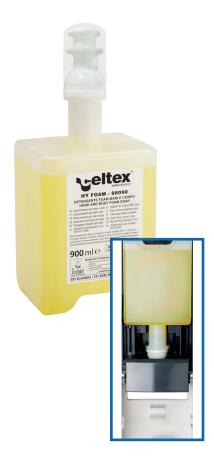

## **Hy Foam**

- Provides a soft and voluminous foam for a pleasant and effective cleaning.
- Package: four cartridges, easy to replace.
- Reduction of consumption: concentrated soap turns into foam, allowing a long autonomy and lower maintenance costs.
- 900 ml = 2.250 portions.
- The foam allows a reduced rinsing time which guarantees a saving of water consumption.
- Delicate: contains skin care ingredients, beneficial even in situations of frequent hand washing.
- Hygiene: disposable cartridges, with integrated pumps removes any possibility of contamination.
- Sustainability: minimal environmental impact.
- Certified ECOLABEL.

## **Data Sheet**

Article: 88090

Cartridge Volume: 0,9 | EAN: 80 22650 880902 Box dimensions:

W= 225 mm D= 195 mm H= 250 mm

Packaging: corrugated board

Gross weight: gr 4205 Net weight: gr 4000 Pieces per pack: 4 Box Volume: 11,0 dm<sup>3</sup> Pieces per pallet: 120