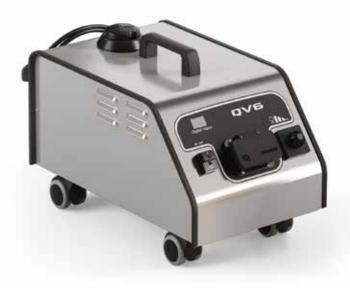

QV6 is a steam generator ideal for domestic and semi-professional use, with a robust stainless-steel body. The boiler has a capacity of 1.5 liters, which develops 4.5 bar of pressure thanks to a heating element of 2200 W. The boiler is equipped with the exclusive Non-Stop System technology, which facilitates the continuous supply of water within the same, while the Click&Go system allows to start working with the machine within a few minutes from its switching on.

Our exclusive Flow-Master technology makes it very easy to manage steam and allows to decrease or increase its flow according to real needs. QV6, moreover, is a very safe product: our Intelli-Boiler system automatically turns off the machine in case of emergency. QV6 is the ideal model for those operators looking for a reliable, compact and robust steam generator.

Thanks to its body in stainless-steel, in fact, QV6 ensures the solidity necessary for the most demanding cleaning needs.